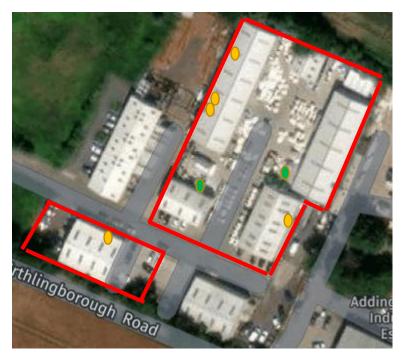

= Lev Extraction exhaust locations

= Outside cutting shed (trimming dried excess GRP from moulds)

#### Unit 2

Building septic tanks-

Cutting holes in grp for pipe work, small amount of bonding (hand lap up) drilling, siliconing

# Units 3-8

Spray shop-

Waxing moulds, spraying gel coat and top coat to moulds, spraying open moulds with GRP

#### **Units 9-13**

Tank Build-

Cutting holes in grp for pipe work, small amount of bonding ( hand lap up) drilling, siliconing

### **Units 14-16**

Baffles Spraying room

Waxing moulds, spraying gel coat and top coat to moulds, spraying open moulds with GRP

## **Units 19-20**

Making small components - whisspur's, lids and housings

Waxing moulds, spraying gel coat and top coat to moulds, hand laying grp to moulds